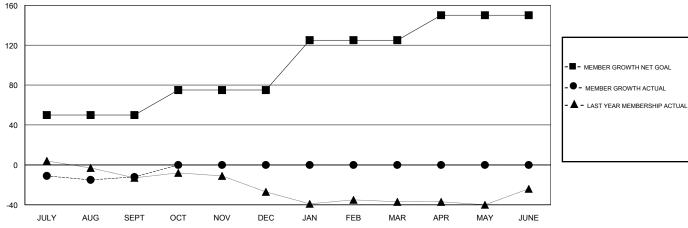

## GOALS AND ACTUAL MEMBERS CUMULATIVE

| DROPPED CLUBS: 0     |         | 7 CLUBS OF 59 ADDED 1 OR MORE<br>NEW MEMBERS | GENDER DISTR  MALE  FEMALE      | 4 000 (== =00)                         |    |  |
|----------------------|---------|----------------------------------------------|---------------------------------|----------------------------------------|----|--|
| DROPPED MEMBERS      |         |                                              | Women Percentage                | Women Percentage Fiscal Year Goal: 50% |    |  |
| DECEASED             | 3       | CLICK HERE FOR CUMULATIVE                    | TOTAL FAMILY UNIT N             | TOTAL FAMILY UNIT MEMBERS              |    |  |
| CLUB CANCELLED OTHER | 0<br>21 | MEMBERSHIP DATA                              | FAMILY MEMBERS PAYING HALF DUES |                                        | 38 |  |
| TOTAL                | 24      |                                              |                                 |                                        |    |  |