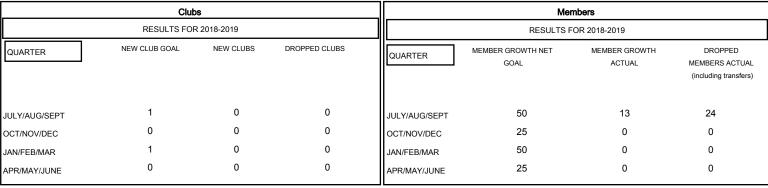

## MONTHLY MEMBERSHIP PROGRESS REPORT

District 60 B

Results as of: 09/30/2018

## GMT: CARLTON LLOYD LOCATION JAMAICA GMT CA



## GOALS AND ACTUAL NEW CLUBS CUMULATIVE



## GOALS AND ACTUAL MEMBERS CUMULATIVE



| DROPPED CLUBS: 0     |         | 7 CLUBS OF 59 ADDED 1 OR MORE<br>NEW MEMBERS | GENDER DISTR  MALE  FEMALE      | 4 000 (== =00)                         |    |  |
|----------------------|---------|----------------------------------------------|---------------------------------|----------------------------------------|----|--|
| DROPPED MEMBERS      |         |                                              | Women Percentage                | Women Percentage Fiscal Year Goal: 50% |    |  |
| DECEASED             | 3       | CLICK HERE FOR CUMULATIVE                    | TOTAL FAMILY UNIT N             | TOTAL FAMILY UNIT MEMBERS              |    |  |
| CLUB CANCELLED OTHER | 0<br>21 | MEMBERSHIP DATA